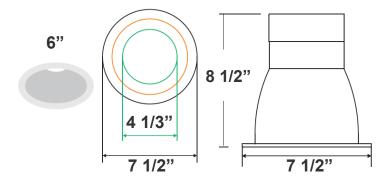

Customer Name:

Project Name:

Note: Type:

8 1/2"(H) X 7 1/2" (W) Mounting Diameters: 6"- 6.7"