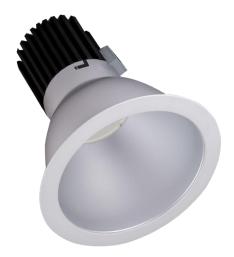

# CRLX SERIES COMMERCIAL INDOOR LIGHTING

CRLX6-50-80W-MP

X GEN. LED COMMERCIAL RECESSED LIGHT

Ideal for hotel, offices, retail outlets, restaurant, parking garages, conference room, education facilities and more.

# **Features**

- 6" Haze Finish TRIM
- Multi Power: The Switch Is On The Light Engine
- Mounting Options: Recessed

- 5-Year Warranty
- Lifespan: 50,000 hrs.

### Mechanical:

- 6" Haze Finish TRIM
- Mounting Options: Recessed
- Temperature Rating: Designed to operate in temperatures 113°F
- No IC-Rated
- Suitable for Damp Locations
- 5-Year Warranty

## **Applications:**

 Ideal for hotel, offices, retail outlets, restaurant, parking garages, conference room, education facilities and more.